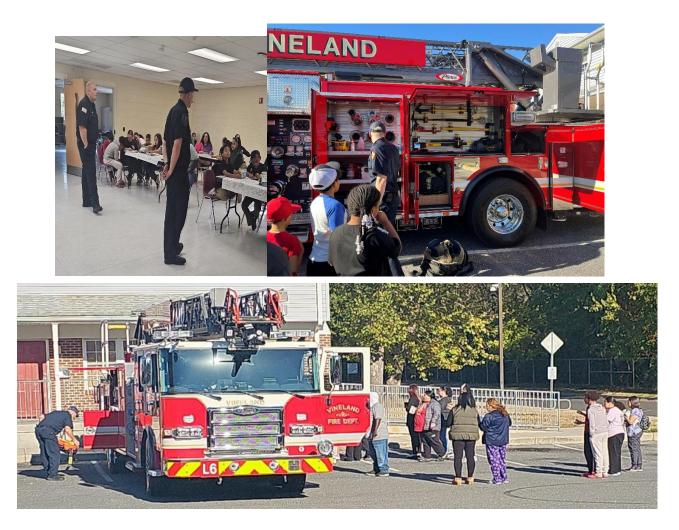

uled to begin. A more detailed update will be provided at the Board meeting.

# **D'Orazio Terrace – Community Room**

Project update to be provided at the board meeting.

# **Melrose Court**

The property is 100% occupied. The property is financially sound.

# **Community Outreach**

On October 18, 2024, an event was held for the family and scattered sites. The Vineland Fire Department provided fire prevention information and brought a fire truck, which was a highlight of the event. Both children and adults enjoyed the opportunity to explore the truck and engage with the firefighters. Our operations team and public housing manager interacted with the families to better connect with the community. The team provided light refreshments, and activities at the Corbin Center for the children.



# Board of Commissioners NJ Local Housing Authority Training Program Status

| Commissioner           | Training Program Status    |
|------------------------|----------------------------|
| Duion Aggolto          | Completed with Contificate |
| Brian Asselta          | Completed with Certificate |
| Chris Chapman          | Completed with Certificate |
| Mario Ruiz-Mesa        | Completed with Certificate |
| Daniel J. Peretti, Jr. | Completed with Certificate |
| Albert D. Porter       | Completed with Certificate |
| Iris Acosta-Jimenez    | Completed with Certificate |
| Vacant                 |                            |

| Tenant Accounts Receivable                                                                                |            |              |                |
|----